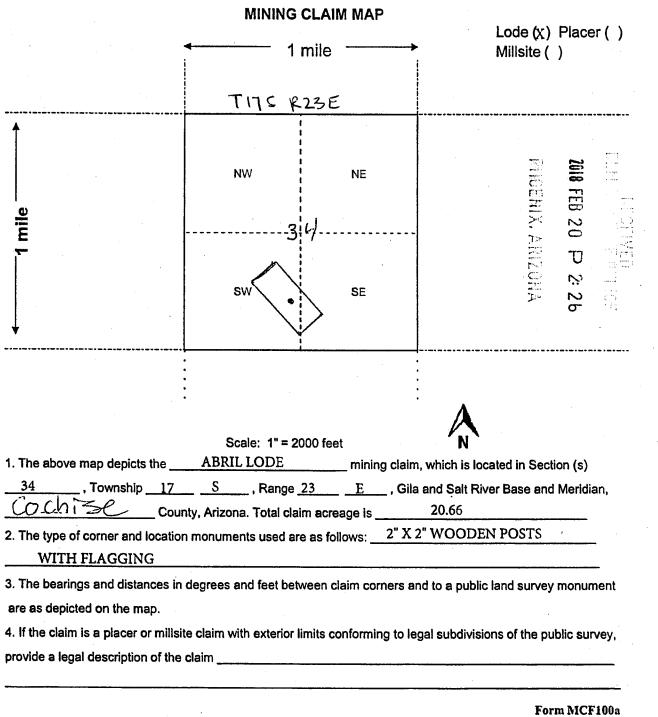

| LOCATION NOTICE FOR LODE MINING CLAIM                                                                                                                                                                                                                                                                                                                                                                                                 |              |          |        | ser a   |  |  |
|---------------------------------------------------------------------------------------------------------------------------------------------------------------------------------------------------------------------------------------------------------------------------------------------------------------------------------------------------------------------------------------------------------------------------------------|--------------|----------|--------|---------|--|--|
| NOTICE IS HEREBY GIVEN that the <u>ABRIL</u>                                                                                                                                                                                                                                                                                                                                                                                          | DIM          | 3        | 2018   |         |  |  |
| lode mining claim has been located by                                                                                                                                                                                                                                                                                                                                                                                                 | BLM<br>Date  |          | FB     |         |  |  |
| GRE INCwhose current mailing                                                                                                                                                                                                                                                                                                                                                                                                          | Stamp        |          | 20     | E C     |  |  |
| address is 331 S RIO GRANDE STREET ST#201, SLC UT 84101                                                                                                                                                                                                                                                                                                                                                                               | -            | 1        | Ч<br>С |         |  |  |
| The general course of this claim is <u>NW TO SE</u> and it is                                                                                                                                                                                                                                                                                                                                                                         |              |          | 26     |         |  |  |
| situated in <u>COCHISE</u> County, Arizona. This claim is <u>1500</u> width.                                                                                                                                                                                                                                                                                                                                                          | feet in leng | th and _ | 600    | feet in |  |  |
| The <u>ABRIL</u> Lode Mining Claim is located pursuant to 43 C.F.R. 3832.12 (b), and described by metes<br>and bounds, including a description of the tie to an official survey monument as follows: <u>Beginning at</u><br><u>NORTH corner #1, thence 600 feet southwest at 225° to WEST corner #2, thence 1500 feet</u><br><u>SOUTHEAST at 135° to SOUTH corner #3, thence 600 feet northeast at 45°, to EAST corner #4, thence</u> |              |          |        |         |  |  |
|                                                                                                                                                                                                                                                                                                                                                                                                                                       |              |          |        |         |  |  |

<u>1500 feet NORTHWEST at 315° back to NORTH corner #1, place of beginning.</u> Tie Point: Beginning at T 18S R 23E survey monument for corner of sections 3, 4, thence NORTH 6°

59 minutes 30 seconds WEST a distance of 1842 feet to claim corner #1. The location monument on which this notice is posted is situated within Section <u>34</u>, Township <u>175</u>, Range 23E, Gila Salt River Base and Meridian, Arizona and this claim encompasses portions

of the following quarter section (s), section (s), Township (s) and Range (s) <u>SW & SE ¼ OF SECTION 34</u> <u>T17S</u> <u>R23E</u> Gila and Salt River Meridian, Arizona.

This Notice of Location has been written to capture mineral rights within its boundaries, only on open and locatable ground. In the case that some or parts of the claim boundaries overlap private or patented land it is understood that no rights or ownership is implied or assumed in relation to that portion of the claim. In the case that any part of this claim boundary may overlap another, pre-existing claim, it is understood that no rights or ownership is implied to that portion of the claim. Any overlap or overstaking that has occurred is solely due to standard sizing of claims and there is no claim or ownership implied or assumed.